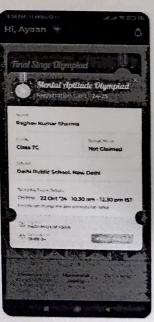

## **Registration Card:**

To confirm your registration, click the 'Registration Card' button once you log in to the LoglQids account and you'll be able to view this

If you do not see this button, please contact the LoglQids Support Team